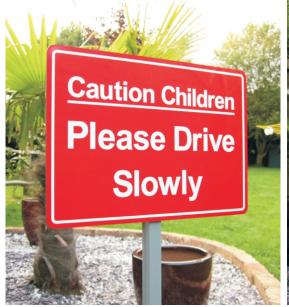

# We are now offering our Grass Stake ACM School Signs with a NEW enhanced Anti-Graffiti Face Film applied to the sign face as standard.

Grass Stake Signs can be a temporary or permanent school sign solution. Manufactured from durable 3mm aluminium composite sheet they have a aluminium spike attached vertically to the rear which allows simple push fitting into grass, soil, flower beds etc These signs are ideal for additional wayfinding signage, special events, parking areas etc. Available in 4 standard sizes and a choice from 18 vinyl laminated coloured backgrounds our designers will base the sign on your requirements and supply a colour proof for your consideration prior to manufacture.

# **Grass Stake Signs**

Unless you specify otherwise all aluminium composite Grass Stake Signs come with radius corners as standard

A5 (148 x 210mm) 1 x Spike £27.00 + Vat

A4 (297 x 210mm) 1 x Spike £38.00 + Vat