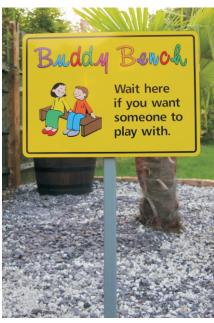

# We are now offering our Grass Stake ACM School Signs with a NEW enhanced Anti-Graffiti Face Film applied to the sign face as standard.

Grass Stake Signs can be a temporary or permanent school sign solution. Manufactured from durable 3mm aluminium composite sheet they have a aluminium spike attached vertically to the rear which allows simple push fitting into grass, soil, flower beds etc These signs are ideal for additional wayfinding signage, special events, parking areas etc. Available in 4 standard sizes and a choice from 18 vinyl laminated coloured backgrounds our designers will base the sign on your requirements and supply a colour proof for your consideration prior to manufacture.

# **Grass Stake Signs**

Unless you specify otherwise all aluminium composite Grass Stake Signs come with radius corners as standard

A5 (148 x 210mm) 1 x Spike £27.00 + Vat

A4 (297 x 210mm) 1 x Spike £38.00 + Vat