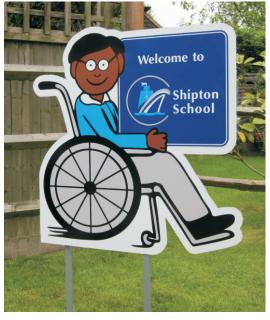

# We are now offering our Grass Stake ACM School Signs with a NEW enhanced Anti-Graffiti Face Film applied to the sign face as standard.

Grass Stake Signs can be a temporary or permanent school sign solution. Manufactured from durable 3mm aluminium composite sheet they have a aluminium spike attached vertically to the rear which allows simple push fitting into grass, soil, flower beds etc These signs are ideal for additional wayfinding signage, special events, parking areas etc. Available in 4 standard sizes and a choice from 18 vinyl laminated coloured backgrounds our designers will base the sign on your requirements and supply a colour proof for your consideration prior to manufacture.

# **Grass Stake Signs**

Unless you specify otherwise all aluminium composite Grass Stake Signs come with radius corners as standard

A5 (148 x 210mm) 1 x Spike £27.00 + Vat

A4 (297 x 210mm) 1 x Spike £38.00 + Vat