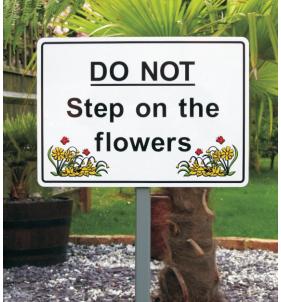

# We are now offering our Grass Stake ACM School Signs with a NEW enhanced Anti-Graffiti Face Film applied to the sign face as standard.

Grass Stake Signs can be a temporary or permanent school sign solution. Manufactured from durable 3mm aluminium composite sheet they have a aluminium spike attached vertically to the rear which allows simple push fitting into grass, soil, flower beds etc These signs are ideal for additional wayfinding signage, special events, parking areas etc. Available in 4 standard sizes and a choice from 18 vinyl laminated coloured backgrounds our designers will base the sign on your requirements and supply a colour proof for your consideration prior to manufacture.

# **Grass Stake Signs**

Unless you specify otherwise all aluminium composite Grass Stake Signs come with radius corners as standard

A5 (148 x 210mm) 1 x Spike £27.00 + Vat

A4 (297 x 210mm) 1 x Spike £38.00 + Vat